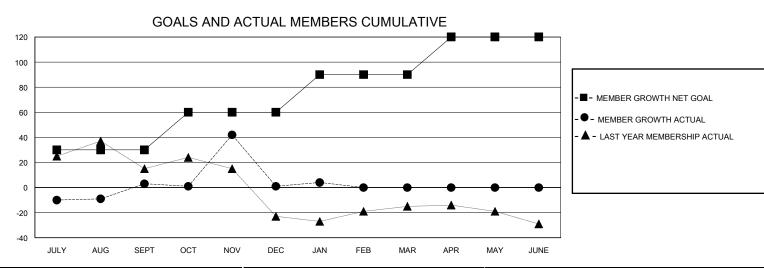

## District 4 L6

GMT: LOCATION CALIFORNIA GMT CA

| •             |               |             |               |                               |                        |                         | •                                                  |  |
|---------------|---------------|-------------|---------------|-------------------------------|------------------------|-------------------------|----------------------------------------------------|--|
|               | Club          | s           |               | Members RESULTS FOR 2023-2024 |                        |                         |                                                    |  |
|               | RESULTS FOR   | R 2023-2024 |               |                               |                        |                         |                                                    |  |
| QUARTER       | NEW CLUB GOAL | NEW CLUBS   | DROPPED CLUBS | QUARTER MEME                  | BER GROWTH NET<br>GOAL | MEMBER GROWTH<br>ACTUAL | DROPPED<br>MEMBERS ACTUAL<br>(including transfers) |  |
| JULY/AUG/SEPT | 0             | 0           | 0             | JULY/AUG/SEPT                 | 30                     | 62                      | 55                                                 |  |
| OCT/NOV/DEC   | 0             | 1           | 1             | OCT/NOV/DEC                   | 30                     | 81                      | 81                                                 |  |
| JAN/FEB/MAR   | 2             | 0           | 1             | JAN/FEB/MAR                   | 30                     | 16                      | 10                                                 |  |
| APR/MAY/JUNE  | 1             | 0           | 0             | APR/MAY/JUNE                  | 30                     | 0                       | 0                                                  |  |