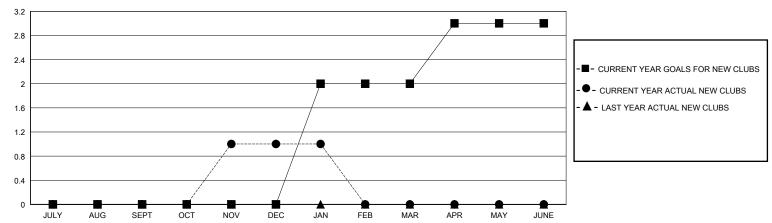

## District 4 L6

GMT: LOCATION CALIFORNIA GMT CA

| •             |               |             |               |                               |                        |                         | •                                                  |  |
|---------------|---------------|-------------|---------------|-------------------------------|------------------------|-------------------------|----------------------------------------------------|--|
|               | Club          | s           |               | Members RESULTS FOR 2023-2024 |                        |                         |                                                    |  |
|               | RESULTS FOR   | R 2023-2024 |               |                               |                        |                         |                                                    |  |
| QUARTER       | NEW CLUB GOAL | NEW CLUBS   | DROPPED CLUBS | QUARTER MEME                  | BER GROWTH NET<br>GOAL | MEMBER GROWTH<br>ACTUAL | DROPPED<br>MEMBERS ACTUAL<br>(including transfers) |  |
| JULY/AUG/SEPT | 0             | 0           | 0             | JULY/AUG/SEPT                 | 30                     | 62                      | 55                                                 |  |
| OCT/NOV/DEC   | 0             | 1           | 1             | OCT/NOV/DEC                   | 30                     | 81                      | 81                                                 |  |
| JAN/FEB/MAR   | 2             | 0           | 1             | JAN/FEB/MAR                   | 30                     | 16                      | 10                                                 |  |
| APR/MAY/JUNE  | 1             | 0           | 0             | APR/MAY/JUNE                  | 30                     | 0                       | 0                                                  |  |